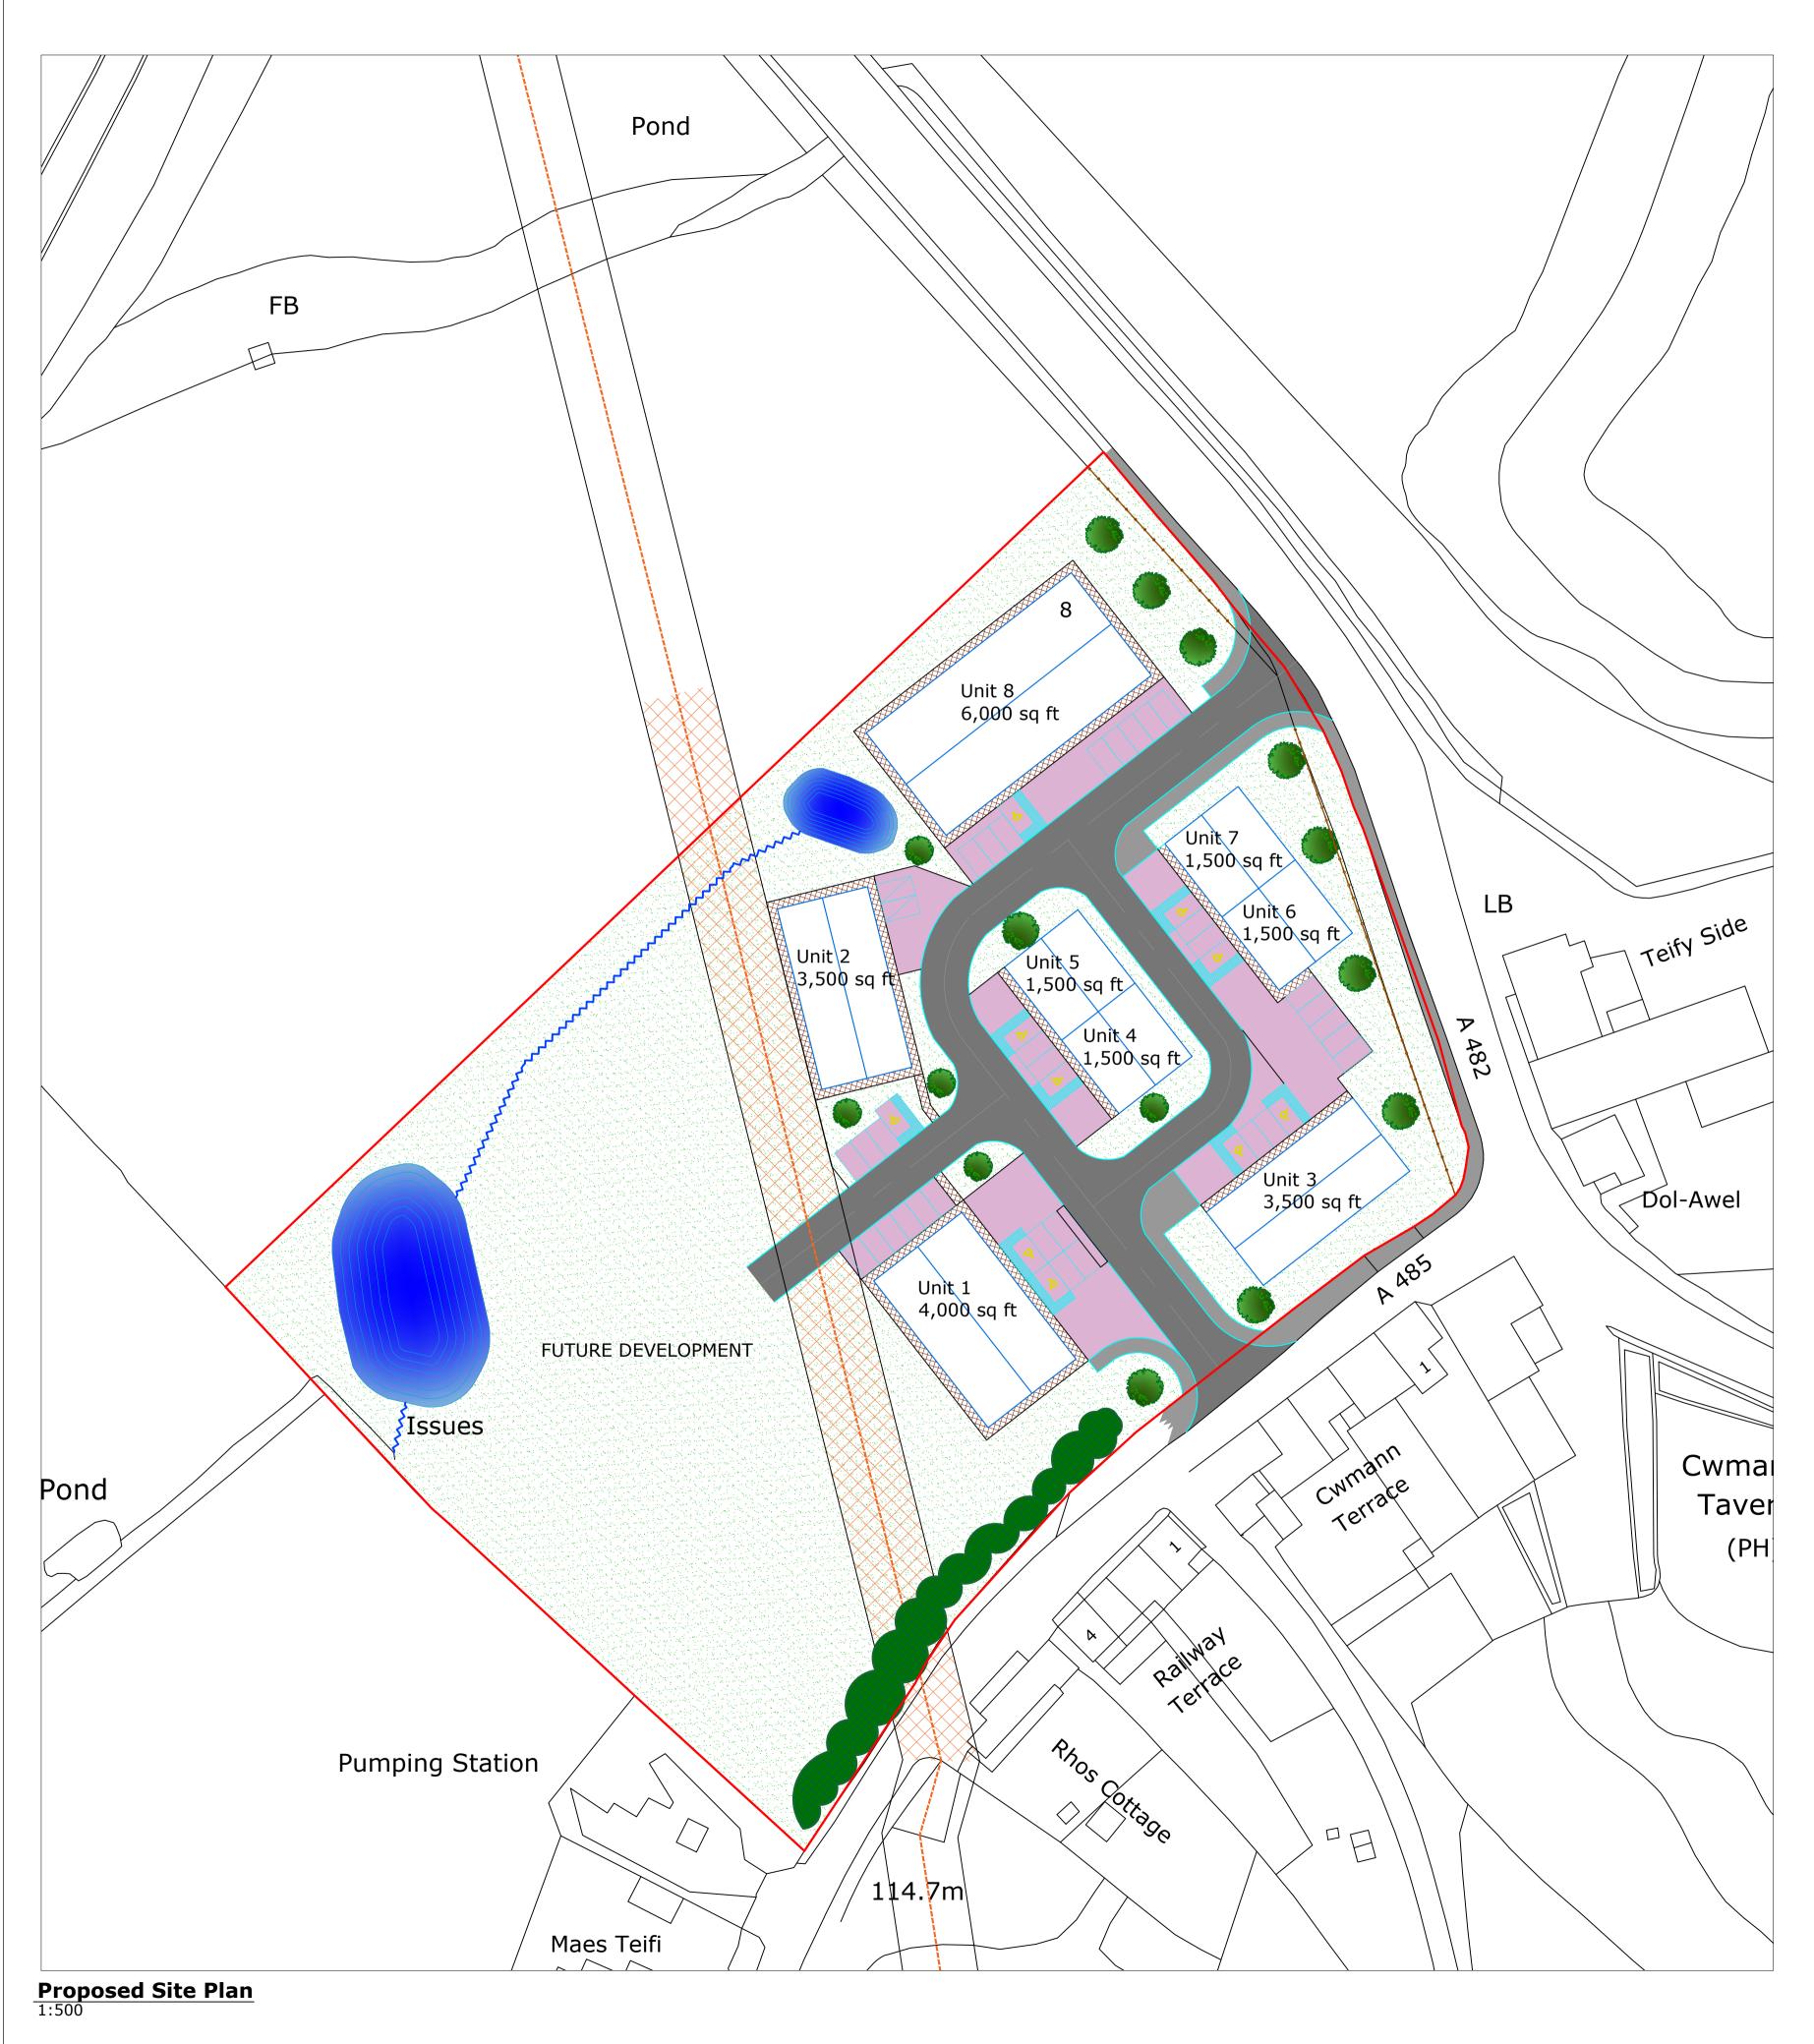

## PROPOSED SITE PLAN & LOCATION PLAN

Site Location Plan

Chartered Institute of Architectural Technologists Registered Practice

THIS SCHEME IS SUBJECT TO LOCAL PLANNING AND ALL OTHER NECESSARY CONSENTS. ALL DIMENSIONS, SITE LEVELS AND AREAS WHERE GIVEN ARE APPROXIMATE AND SUBJECT TO SITE SURVEY UNLESS STATED OTHERWISE. ALL DIMENSIONS MUST BE CHECKED ON SITE. DO NOT SCALE OFF THIS DRAWING. THIS DRAWING IS TO BE READ IN CONJUNCTION WITH ALL RELEVANT CONSULTANT'S AND/OR SPECIALIST'S DRAWINGS OR DOCUMENTS. 'SAURO ARCHITECTURAL DESIGN' MUST BE NOTIFIED OF ANY VARIATIONS OR DISCREPANCIES BEFORE THE AFFECTED WORK COMMENCES. ALL QUERIES RELATING TO DESIGN OF FOUNDATIONS, FLOOR SLABS AND ANY OTHER STRUCTURAL ELEMENTS ARE TO BE REFERRED TO THE STRUCTURAL ENGINEER FOR CLARIFICATION.