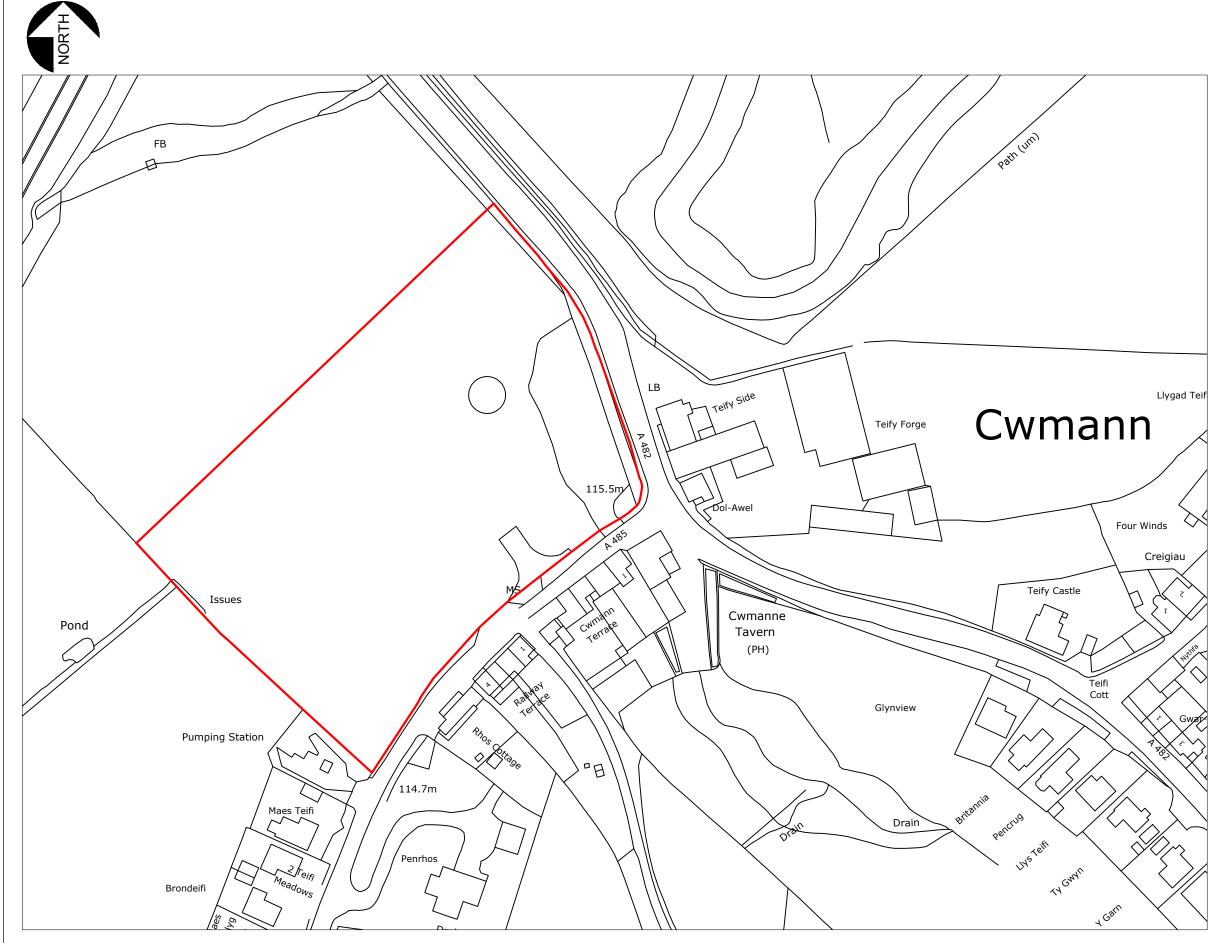

## **SITE LOCATION PLAN**

Ordnance Survey (c) Crown Copyright 2020. All rights reserved. Licence number 100022432

**Site Location Plan** 

1:1250

THIS SCHEME IS SUBJECT TO LOCAL PLANNING AND ALL OTHER NECESSARY CONSENTS. ALL DIMENSIONS, SITE LEVELS AND AREAS WHERE GIVEN ARE APPROXIMATE AND SUBJECT TO SITE SURVEY UNLESS STATED OTHERWISE. ALL DIMENSIONS MUST BE CHECKED ON SITE. DO NOT SCALE OFF THIS DRAWING. THIS DRAWING IS TO BE READ IN CONJUNCTION WITH ALL RELEVANT CONSULTANT'S AND/OR SPECIALIST'S DRAWINGS OR DOCUMENTS. "SAURO ARCHITECTURAL DESIGN MUST BE NOTIFIED OF ANY VARIATIONS OR DISCREPANCIES BEFORE THE AFFECTED WORK COMMENCES. ALL QUERTES RELATING TO DESIGN OF FOUNDATIONS, FLOOR SLABS AND ANY OTHER STRUCTURAL ELEMENTS ARE TO BE REFERRED TO THE STRUCTURAL ELEMENTS ARE TO BE REFERRED TO THE STRUCTURAL ENGINEER FOR CLARIFICATION.

Project Titl

Commercial Development

Land at Cwmman, Carmarthenshire

Drawing T

Site Location Plan