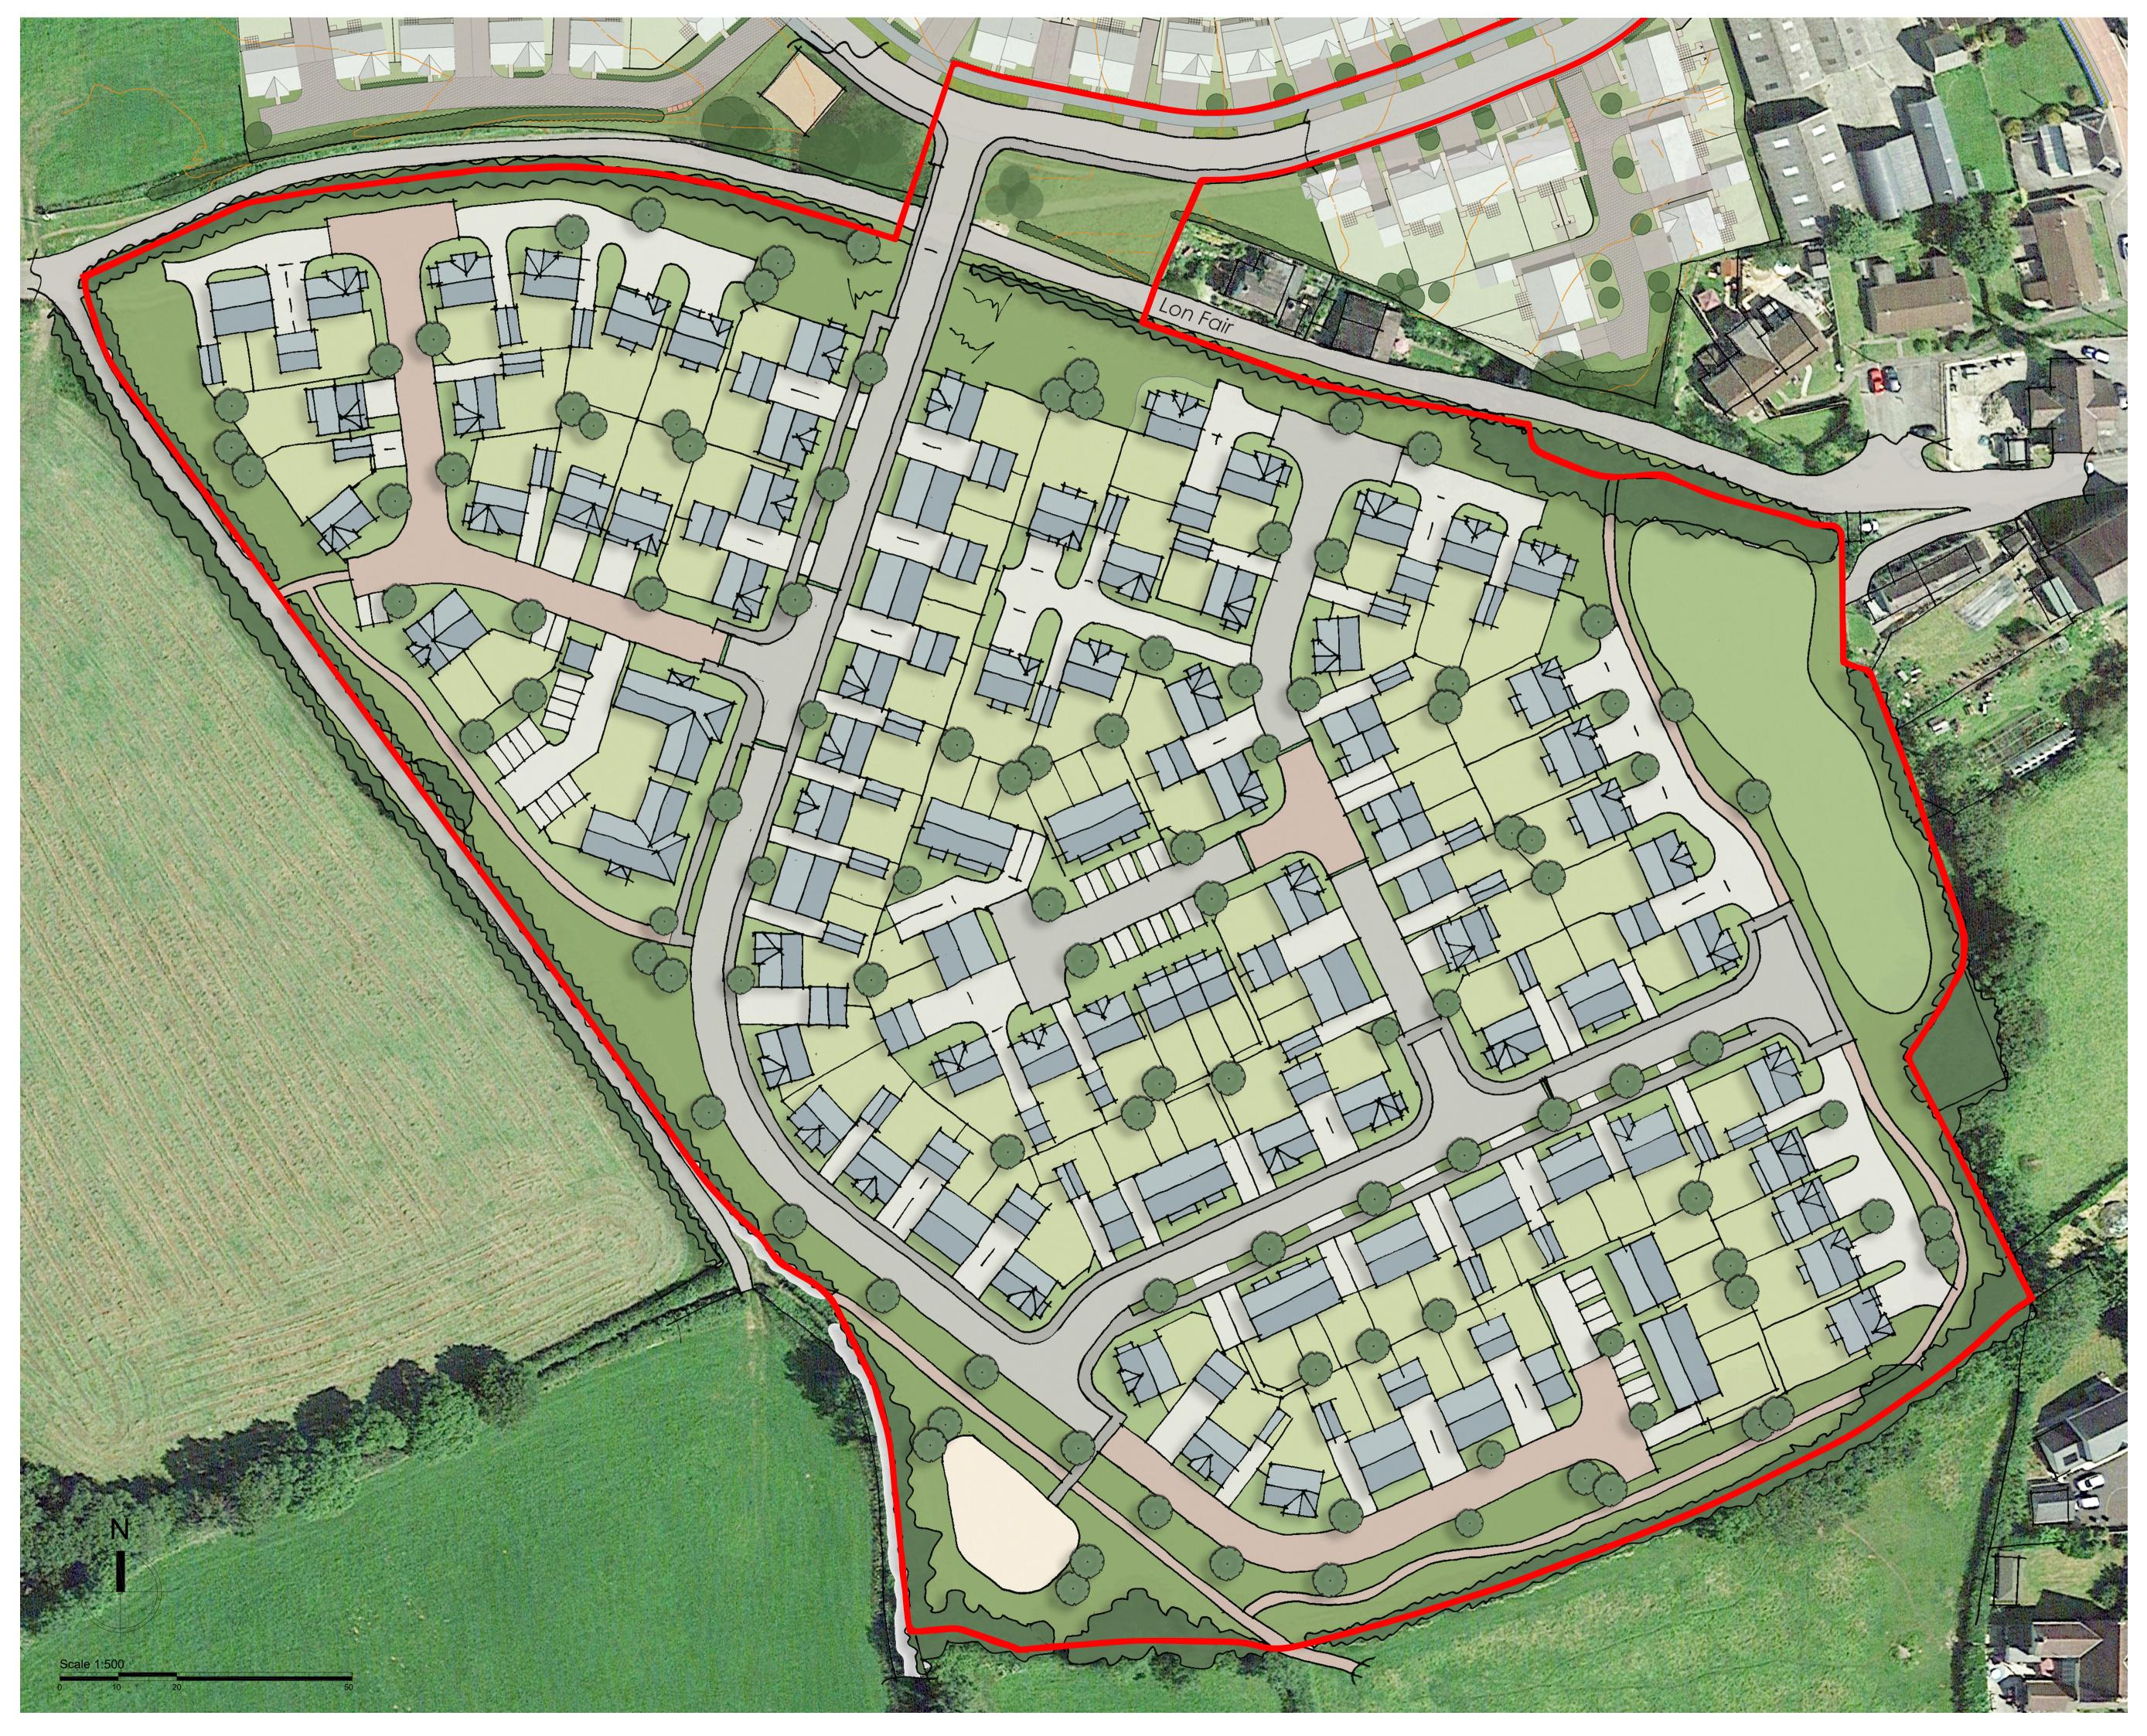

| CLIENT<br>Obsidian | Developments      | DATE     |
|--------------------|-------------------|----------|
| Lon Fair,          | St Clears, Camar  | then.    |
| Illustrative       | e Concept Plan    |          |
| SCALE @ A1         | DATE              | DRAWN BY |
| 1:500              | March '23         | KE       |
| JOB NO.            | DRAWING NO.       | REVISION |
| 2356               | ICP-01            | -        |
| k                  | Architectural Ltd | nond     |