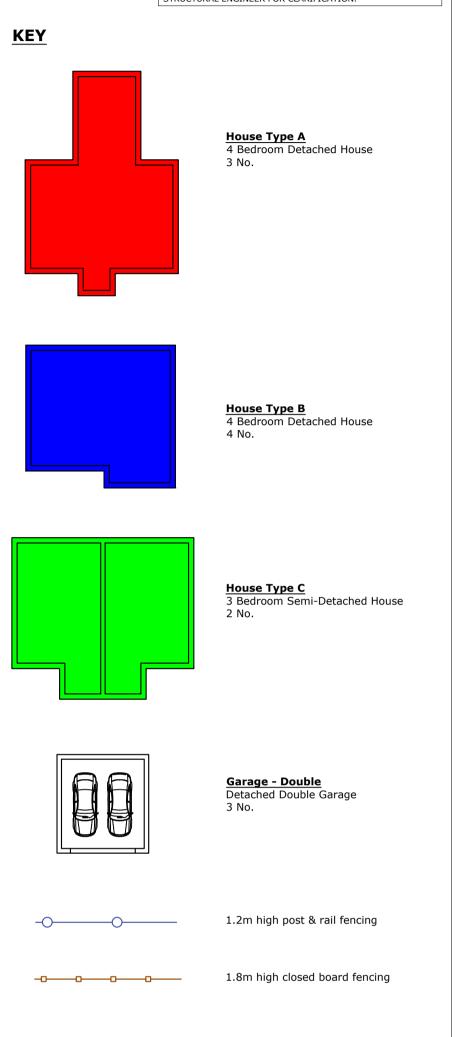

Revision Description Date SKETCH Sauro ARCHITECTURAL DESIGN SAURO ARCHITECTURAL DESIGN LTD 9 ELLISTON TERRACE, CARMARTHEN, SA31 1HA Tel: (01267) 233 684 Email: design@sauro.co.uk © Drawing Copyright Sauro Architectural Design Ltd Client Mr. K. Thomas Project Title RESIDENTIAL DEVELOPMENT LAND ADJOINING BRYNGLAS, CAPEL IWAN, SA38 9LR Drawing Title Proposed Site Plan Sheet Size Scale 1:250 A1 Date Checked by Drawn by 06/05/2021 003 001 Job No. Drawing No. Revision 1054 02