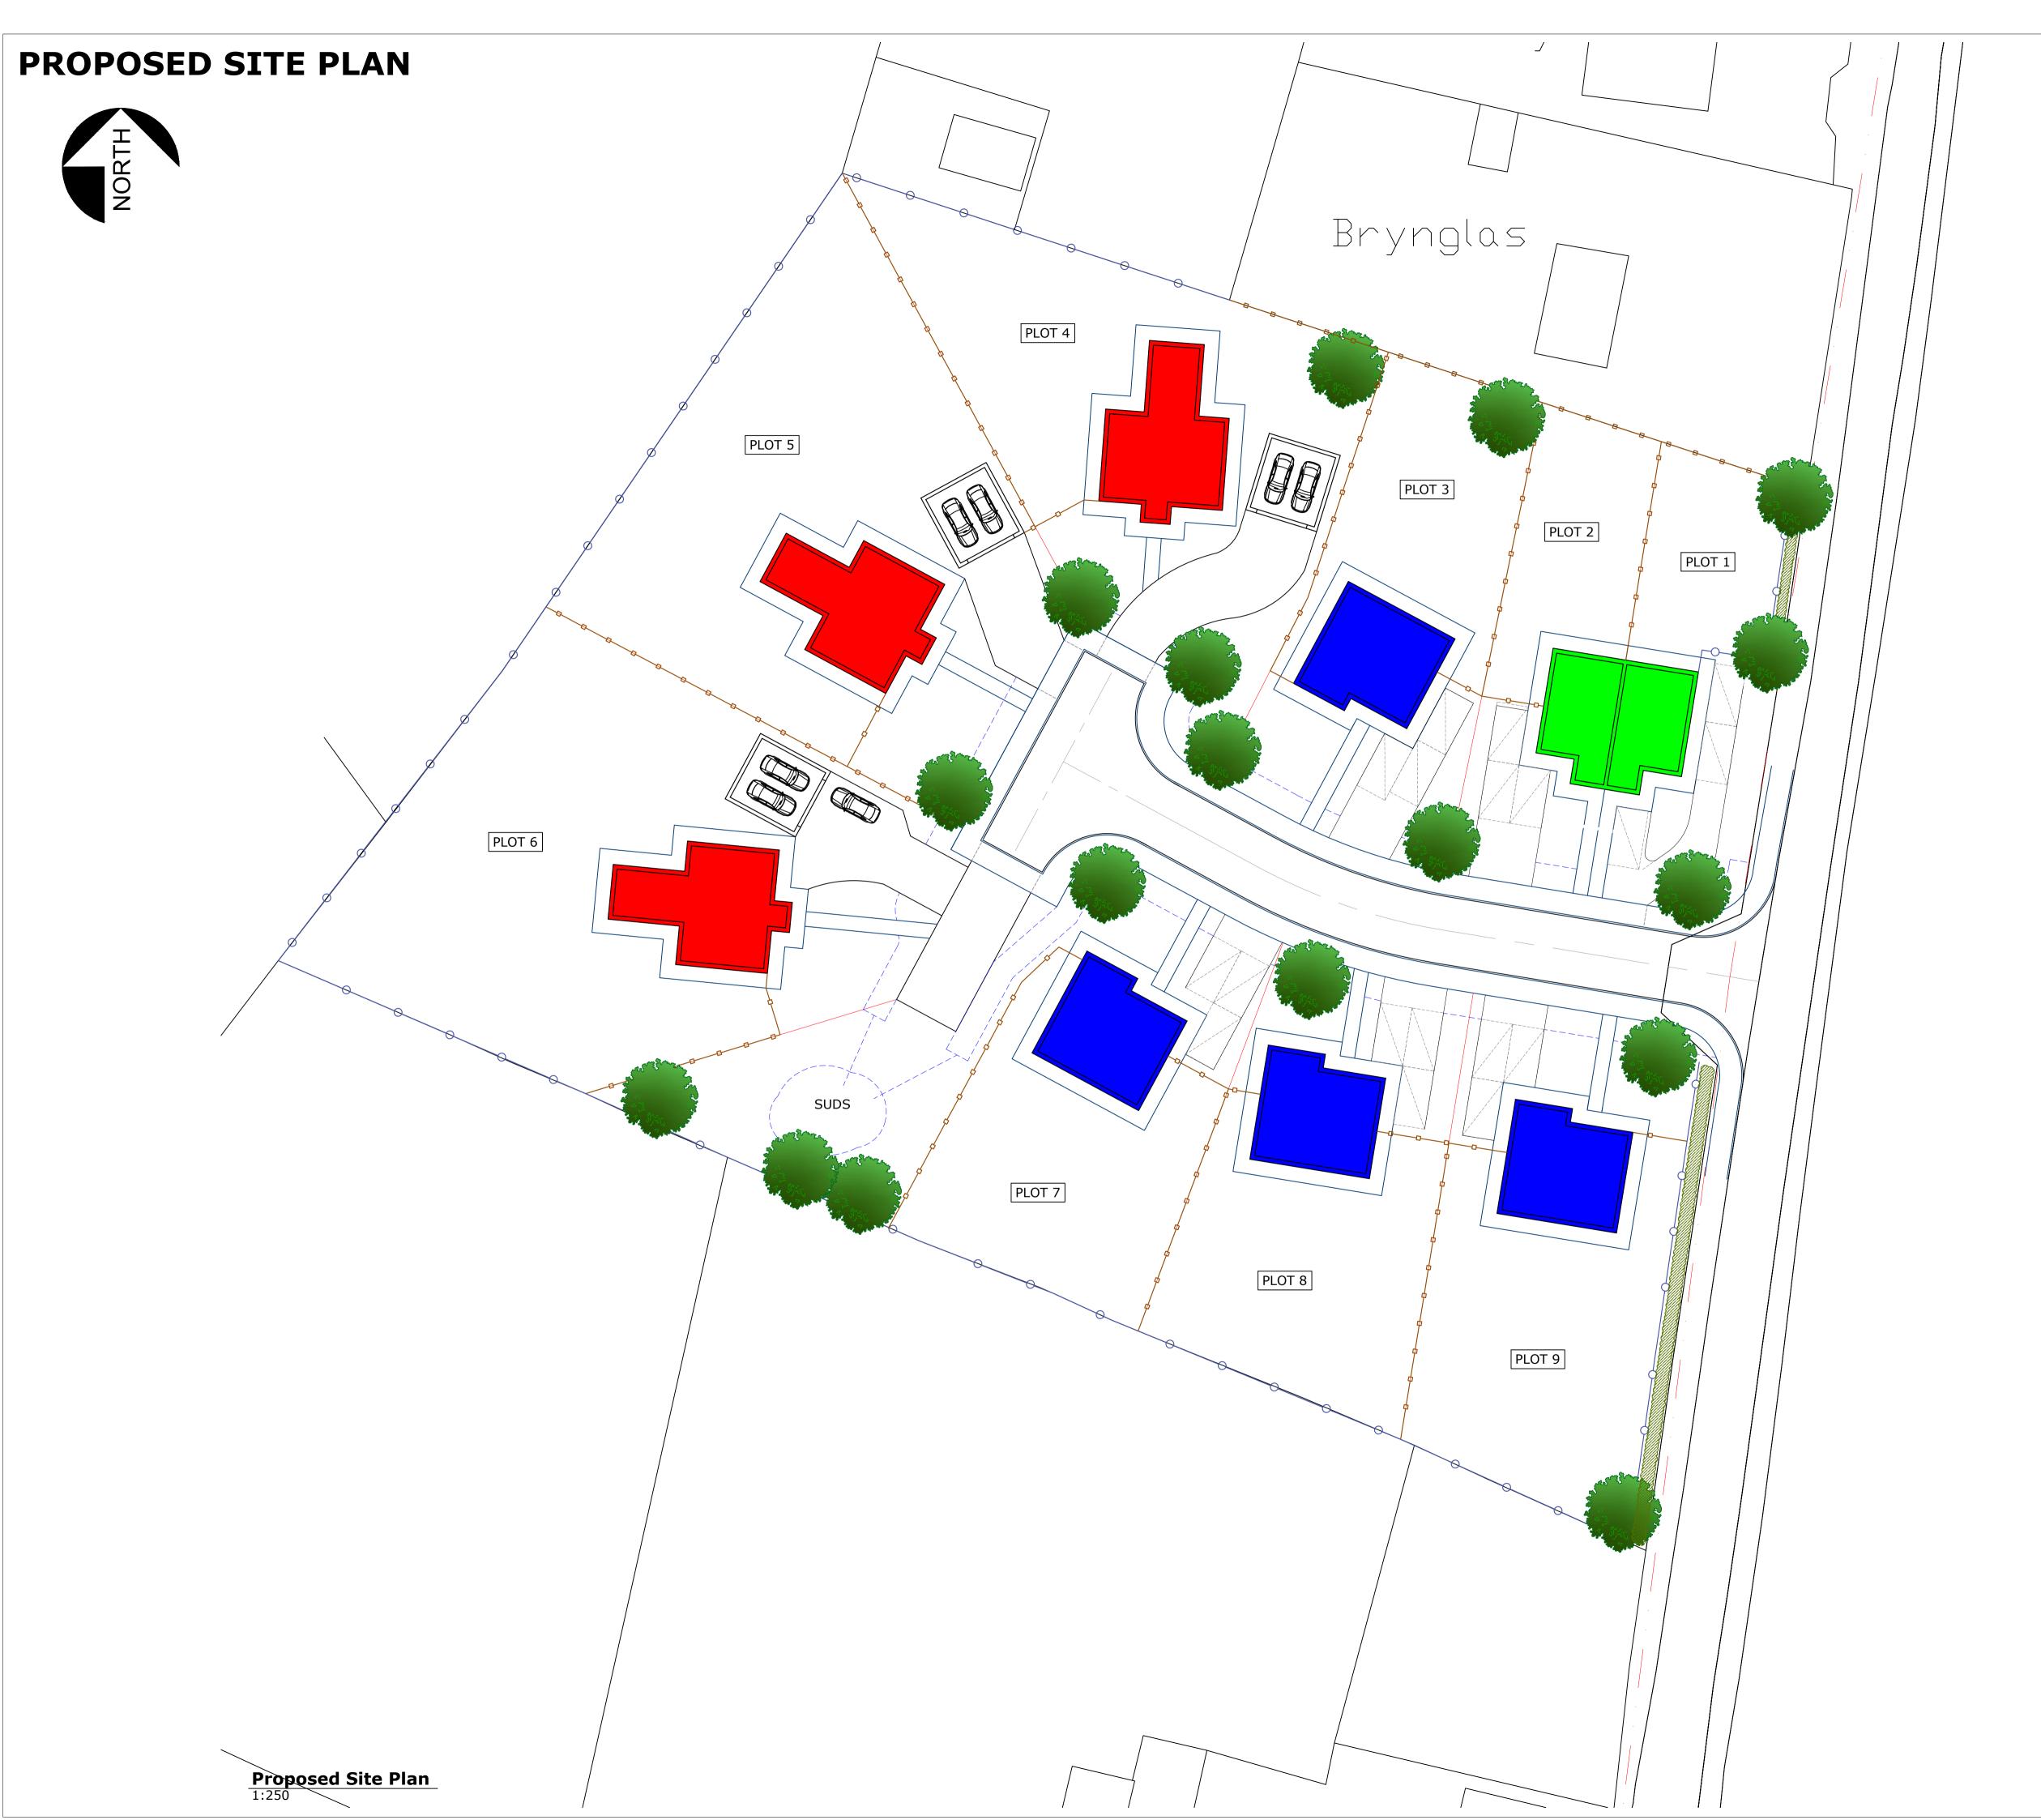

Revision Description Date SKETCH Sauro ARCHITECTURAL DESIGN SAURO ARCHITECTURAL DESIGN LTD 9 ELLISTON TERRACE, CARMARTHEN, SA31 1HA Tel: (01267) 233 684 Email: design@sauro.co.uk © Drawing Copyright Sauro Architectural Design Ltd Client Mr. K. Thomas Project Title RESIDENTIAL DEVELOPMENT LAND ADJOINING BRYNGLAS, CAPEL IWAN, SA38 9LR Drawing Title Proposed Site Plan Sheet Size Scale 1:250 A1 Date Checked by Drawn by 06/05/2021 003 001 Job No. Drawing No. Revision 1054 02